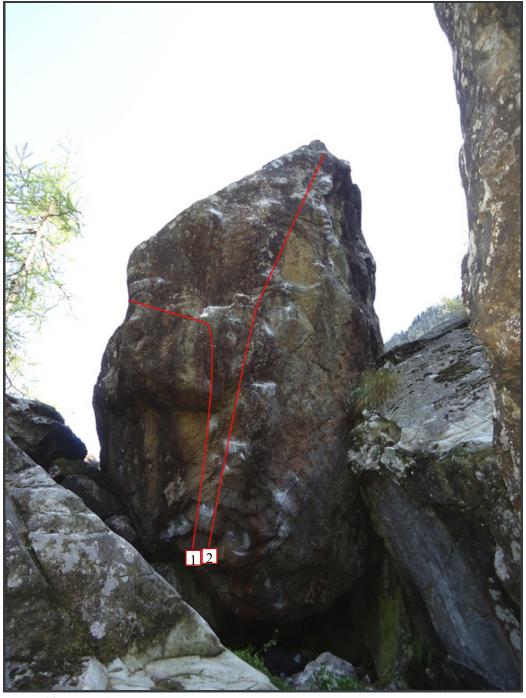

## Champorcher

The Ghost Ship



<u>Può Accompagnare Solo</u>, Boulder, 7B+ ★ starts sitting down with a good edge for the left hand, and low sidepull for the right. <u>Spiaggiatella</u>, Boulder, 6A



Non mi sale la forza, Boulder, 7A+ Pompa ■, Boulder, 7B \*\*\*

Antrace, Boulder, 7A



The ghost ship, Boulder, 8B+ \*\*\*



<u>Canino left</u>, Boulder, 6C+ <u>Canino</u>, Boulder, 6B+



Muffa, Boulder, 7A

Muffa centrale, Boulder, 6C

Moschetto, Boulder, 5+



Muffa, Boulder, 7A Moschetto, Boulder, 5



Succo all'albicocca, Boulder, 7B+

Cosmic Egg, Boulder, 7B

## Routes that have not yet been drawn on a topo image

Straight out of darkness, Boulder, 7C \*\*

Orange madness, Boulder, 8A \*\*\*

Murano 

→, Boulder, 8B 

→

Frigidaire, Boulder, 7A+

Killer nipple, Boulder, 6C \*

## Routes that have not yet been attached to a sector

Bricolage, Sport, 7b

La Libellula, Sport, 7a

Son Tutti Fenomeni, Sport, 6b+

Chi l'ha fatto, Boulder, 6C ...

7 di 8 14/07/2015 16:58 Decimal degrees

latitude: 45.619865, longitude: 7.632306