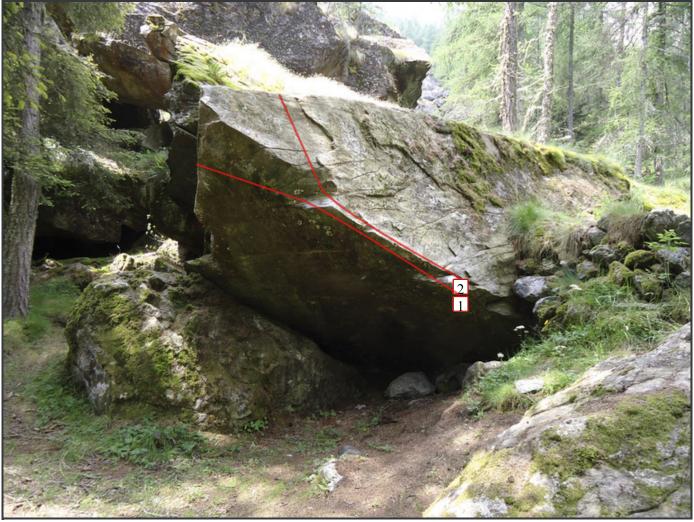

## Champorcher

The Ghost Ship



<u>Può Accompagnare Solo</u>, Boulder, 7B+ ★ starts sitting down with a good edge for the left hand, and low sidepull for the right. <u>Spiaggiatella</u>, Boulder, 6A



Non mi sale la forza, Boulder, 7A+ Pompa ■, Boulder, 7B \*\*\*

Antrace, Boulder, 7A



The ghost ship, Boulder, 8B+ \*\*\*



<u>Canino left</u>, Boulder, 6C+ <u>Canino</u>, Boulder, 6B+



Muffa, Boulder, 7A

Muffa centrale, Boulder, 6C

Moschetto, Boulder, 5+



Muffa, Boulder, 7A Moschetto, Boulder, 5



Succo all'albicocca, Boulder, 7B+

Cosmic Egg, Boulder, 7B

## Routes that have not yet been drawn on a topo image

Straight out of darkness, Boulder, 7C \*\*

Orange madness, Boulder, 8A \*\*\*

Murano 

→, Boulder, 8B 

→

Frigidaire, Boulder, 7A+

Killer nipple, Boulder, 6C \*

## Routes that have not yet been attached to a sector

Bricolage, Sport, 7b

La Libellula, Sport, 7a

Son Tutti Fenomeni, Sport, 6b+

Chi l'ha fatto, Boulder, 6C ...

7 di 8 14/07/2015 16:58 Decimal degrees

latitude: 45.619865, longitude: 7.632306