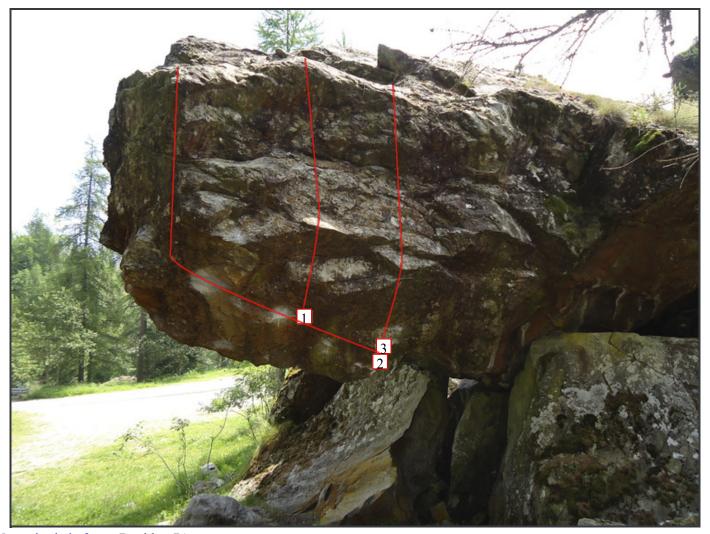

## Champorcher

The Ghost Ship



<u>Può Accompagnare Solo</u>, Boulder, 7B+ ★ starts sitting down with a good edge for the left hand, and low sidepull for the right. <u>Spiaggiatella</u>, Boulder, 6A



Non mi sale la forza, Boulder, 7A+ Pompa ■, Boulder, 7B \*\*\*

Antrace, Boulder, 7A



The ghost ship, Boulder, 8B+ \*\*\*



<u>Canino left</u>, Boulder, 6C+ <u>Canino</u>, Boulder, 6B+



Muffa, Boulder, 7A

Muffa centrale, Boulder, 6C

Moschetto, Boulder, 5+



Muffa, Boulder, 7A Moschetto, Boulder, 5



Succo all'albicocca, Boulder, 7B+

Cosmic Egg, Boulder, 7B

## Routes that have not yet been drawn on a topo image

Straight out of darkness, Boulder, 7C \*\*

Orange madness, Boulder, 8A \*\*\*

Murano 

→, Boulder, 8B 

→

Frigidaire, Boulder, 7A+

Killer nipple, Boulder, 6C \*

## Routes that have not yet been attached to a sector

Bricolage, Sport, 7b

La Libellula, Sport, 7a

Son Tutti Fenomeni, Sport, 6b+

Chi l'ha fatto, Boulder, 6C ...

7 di 8 14/07/2015 16:58 Decimal degrees