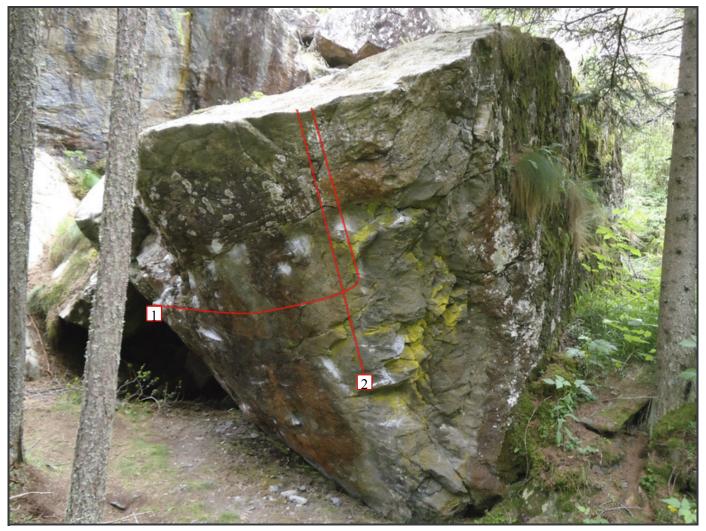

## Champorcher

The Ghost Ship



<u>Può Accompagnare Solo</u>, Boulder, 7B+ ★ starts sitting down with a good edge for the left hand, and low sidepull for the right. <u>Spiaggiatella</u>, Boulder, 6A



Non mi sale la forza, Boulder, 7A+ Pompa ■, Boulder, 7B \*\*\*

Antrace, Boulder, 7A



The ghost ship, Boulder, 8B+ \*\*\*



<u>Canino left</u>, Boulder, 6C+ <u>Canino</u>, Boulder, 6B+



Muffa, Boulder, 7A

Muffa centrale, Boulder, 6C

Moschetto, Boulder, 5+



Muffa, Boulder, 7A Moschetto, Boulder, 5



Succo all'albicocca, Boulder, 7B+

Cosmic Egg, Boulder, 7B

## Routes that have not yet been drawn on a topo image

Straight out of darkness, Boulder, 7C \*\*

Orange madness, Boulder, 8A \*\*\*

Murano 

→, Boulder, 8B 

→

Frigidaire, Boulder, 7A+

Killer nipple, Boulder, 6C \*

## Routes that have not yet been attached to a sector

Bricolage, Sport, 7b

La Libellula, Sport, 7a

Son Tutti Fenomeni, Sport, 6b+

Chi l'ha fatto, Boulder, 6C ...

7 di 8 14/07/2015 16:58 Decimal degrees

latitude: 45.619865, longitude: 7.632306