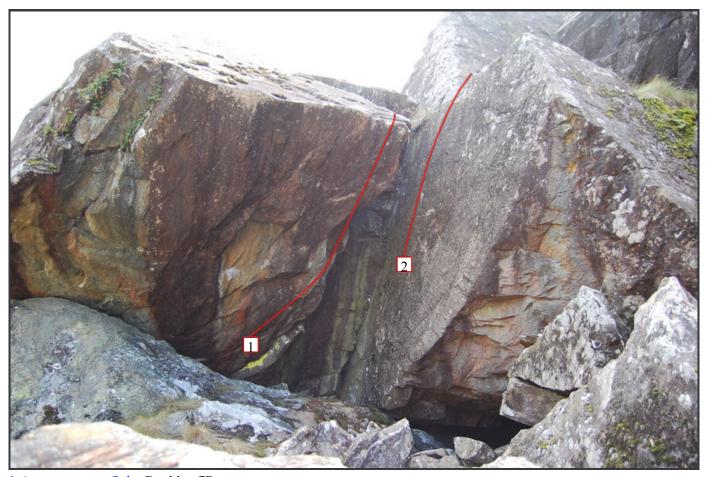

## Champorcher

The Ghost Ship

<u>Può Accompagnare Solo</u>, Boulder, 7B+ ★ starts sitting down with a good edge for the left hand, and low sidepull for the right. <u>Spiaggiatella</u>, Boulder, 6A

Non mi sale la forza, Boulder, 7A+ Pompa ■, Boulder, 7B \*\*\*

Antrace, Boulder, 7A

The ghost ship, Boulder, 8B+ \*\*\*

<u>Canino left</u>, Boulder, 6C+ <u>Canino</u>, Boulder, 6B+

Muffa, Boulder, 7A

Muffa centrale, Boulder, 6C

Moschetto, Boulder, 5+

Muffa, Boulder, 7A Moschetto, Boulder, 5