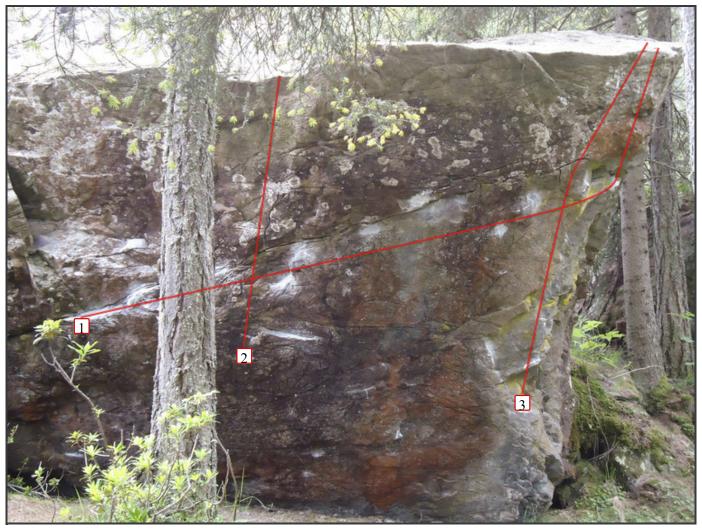

## Champorcher

The Ghost Ship

<u>Può Accompagnare Solo</u>, Boulder, 7B+ ★ starts sitting down with a good edge for the left hand, and low sidepull for the right. <u>Spiaggiatella</u>, Boulder, 6A

Non mi sale la forza, Boulder, 7A+ Pompa ■, Boulder, 7B \*\*\*

Antrace, Boulder, 7A

The ghost ship, Boulder, 8B+ \*\*\*

<u>Canino left</u>, Boulder, 6C+ <u>Canino</u>, Boulder, 6B+

Muffa, Boulder, 7A

Muffa centrale, Boulder, 6C

Moschetto, Boulder, 5+

Muffa, Boulder, 7A Moschetto, Boulder, 5

Succo all'albicocca, Boulder, 7B+

Cosmic Egg, Boulder, 7B