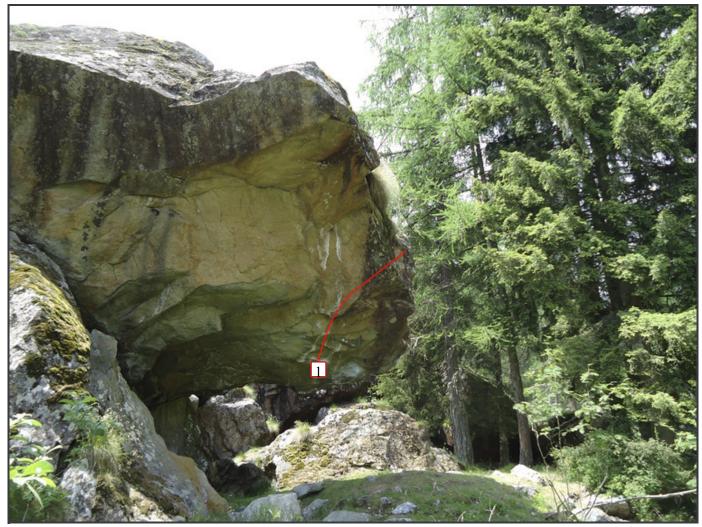

## Champorcher

The Ghost Ship



<u>Può Accompagnare Solo</u>, Boulder, 7B+ ★ starts sitting down with a good edge for the left hand, and low sidepull for the right. <u>Spiaggiatella</u>, Boulder, 6A



Non mi sale la forza, Boulder, 7A+ Pompa ■, Boulder, 7B \*\*\*

Antrace, Boulder, 7A



The ghost ship, Boulder, 8B+ \*\*\*



<u>Canino left</u>, Boulder, 6C+ <u>Canino</u>, Boulder, 6B+



Muffa, Boulder, 7A

Muffa centrale, Boulder, 6C

Moschetto, Boulder, 5+



Muffa, Boulder, 7A Moschetto, Boulder, 5



Succo all'albicocca, Boulder, 7B+

Cosmic Egg, Boulder, 7B

## Routes that have not yet been drawn on a topo image

Straight out of darkness, Boulder, 7C \*\*

Orange madness, Boulder, 8A \*\*\*

Murano 

→, Boulder, 8B 

→

Frigidaire, Boulder, 7A+

Killer nipple, Boulder, 6C \*

## Routes that have not yet been attached to a sector

Bricolage, Sport, 7b

La Libellula, Sport, 7a

Son Tutti Fenomeni, Sport, 6b+

Chi l'ha fatto, Boulder, 6C ...

7 di 8 14/07/2015 16:58 Decimal degrees

latitude: 45.619865, longitude: 7.632306